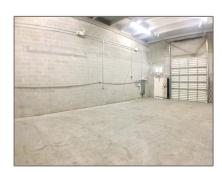

## **Basic Details**

**Commercial Sale** Property Type: **Property Sub Industrial** Type: For Sale Listing Type: A11528190 Listing ID: Price: \$3,750 Year Built: 2007 2,298 Sqft Built up area: Type of Business: Mini Warehouse, Warehouse Space

## Features

✓ Security: Smoke Detector(s), Fire Sprinkler System

√ Roof Deck: Metal Roof

√ Parking: Assigned, Guest

√ Flooring: Wood, Concrete

✓ Lot Features: Commercial Park,
Industrial Park

Water Front: 1