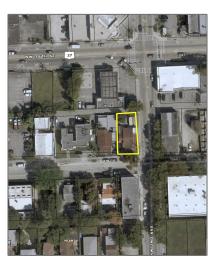

## Address Map

| US                |                                                                                                                   |
|-------------------|-------------------------------------------------------------------------------------------------------------------|
| FL                |                                                                                                                   |
| Miami-Dade County |                                                                                                                   |
| Miami             |                                                                                                                   |
| 33127             |                                                                                                                   |
| 203 NW 35th St    |                                                                                                                   |
| 203               |                                                                                                                   |
| WYND WOOD PARK    |                                                                                                                   |
| 0                 |                                                                                                                   |
| W81° 48' 1.6''    |                                                                                                                   |
| N25° 48' 35.2''   |                                                                                                                   |
|                   | FL   Miami-Dade County   Miami   Miami   33127   203 NW 35th St   203   203   WNND WOOD PARK   0   W81° 48' 1.6'' |