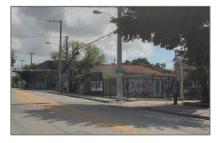

# Commercial Land

- 203 NW 35th St, Miami, Florida 33127









## **Basic Details**

| Property Type: | <b>Commercial Land</b> |
|----------------|------------------------|
| Listing Type:  | For Sale               |
| Listing ID:    | A11527653              |
| Price:         | \$2,200,000            |
| Lot Area:      | 0.11 Acre              |

#### Features

| $\checkmark$ Lot Features: | Less Than 1 Acre, Urban<br>Area Development,<br>Central Business District,<br>Shopping Center, Near<br>School |
|----------------------------|---------------------------------------------------------------------------------------------------------------|
| Water Front:               | 1                                                                                                             |

## Address Map

| US                |