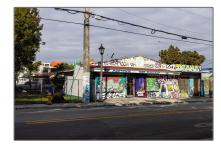

# Commercial Land

- 203 NW 35th St, Miami, Florida 33127









## **Basic Details**

| Property Type: | <b>Commercial Land</b> |
|----------------|------------------------|
| Listing Type:  | For Sale               |
| Listing ID:    | A11527653              |
| Price:         | \$2,200,000            |
| Lot Area:      | 0.11 Acre              |

#### Features

| $\checkmark$ Lot Features: | Less Than 1 Acre, Urban<br>Area Development,<br>Central Business District,<br>Shopping Center, Near<br>School |
|----------------------------|---------------------------------------------------------------------------------------------------------------|
| Water Front:               | 1                                                                                                             |

## Address Map

| US                |