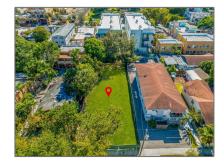

# Commercial Land

- 1254 SW 2nd St, Miami, Florida 33135

#### **Basic Details**

| Property Type: | <b>Commercial Land</b> |
|----------------|------------------------|
| Listing Type:  | For Sale               |
| Listing ID:    | A11527894              |
| Price:         | \$1,650,000            |
| Lot Area:      | <b>0.16 Acre</b>       |

## Address Map

| Country:       | US                              |  |
|----------------|---------------------------------|--|
| State:         | FL                              |  |
| County:        | <b>Miami-Dade County</b>        |  |
| City:          | Miami                           |  |
| Zipcode:       | 33135                           |  |
| Street:        | 1254 SW 2nd St                  |  |
| Street Number: | 1254                            |  |
| Building Name: | LAWRENCE<br>ESTATES LAND<br>COS |  |
| Floor Number:  | 0                               |  |
| Longitude:     | W81° 47' 3.5''                  |  |
| Latitude:      | N25° 46' 16.8''                 |  |
| Parcel Number: | 01-41-02-006-1990               |  |