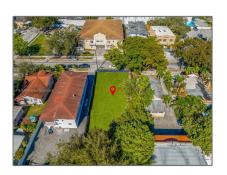

# Commercial Land

- 1254 SW 2nd St, Miami, Florida 33135

#### **Basic Details**

| Property Type: | <b>Commercial Land</b> |
|----------------|------------------------|
| Listing Type:  | For Sale               |
| Listing ID:    | A11527894              |
| Price:         | \$1,650,000            |
| Lot Area:      | <b>0.16 Acre</b>       |

## Address Map

| Country:       | US                              |  |
|----------------|---------------------------------|--|
| State:         | FL                              |  |
| County:        | <b>Miami-Dade County</b>        |  |
| City:          | Miami                           |  |
| Zipcode:       | 33135                           |  |
| Street:        | 1254 SW 2nd St                  |  |
| Street Number: | 1254                            |  |
| Building Name: | LAWRENCE<br>ESTATES LAND<br>COS |  |
| Floor Number:  | 0                               |  |
| Longitude:     | W81° 47' 3.5''                  |  |
| Latitude:      | N25° 46' 16.8''                 |  |
| Parcel Number: | 01-41-02-006-1990               |  |