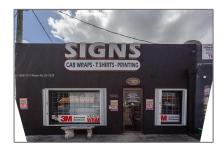

## **Business Opportunity**

- 9040 SW 40th St, Miami, Florida 33165

## Address Map

Country: US

State: FL

County: Miami-Dade County

City: Miami

| Zipcode:                | 33165                                                               |  |
|-------------------------|---------------------------------------------------------------------|--|
| Street:                 | 9040 SW 40th St                                                     |  |
| Street Number:          | 9040                                                                |  |
| Building Name:          | AD PRO USA, CORP                                                    |  |
| Floor Number:           | 0                                                                   |  |
| Longitude:              | W81° 39' 26.6''                                                     |  |
| Latitude:               | N25° 43' 57.8''                                                     |  |
| Direction:              | BIRD ROAD (40TH<br>ST.) LOCATED ON<br>THE SOUTH SIDE<br>ON 90TH ST. |  |
| Parcel Number:          | 30-40-21-003-0030                                                   |  |
| Zoning:                 | 6461                                                                |  |
| √ Street pre Direction: | Sw                                                                  |  |