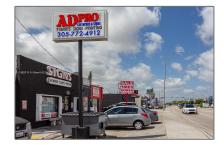

## **Business Opportunity**

- 9040 SW 40th St, Miami, Florida 33165

## Address Map

Country: US

State: FL

County: Miami-Dade County

City: Miami

| Zipcode:                | 33165                                                               |  |
|-------------------------|---------------------------------------------------------------------|--|
| Street:                 | 9040 SW 40th St                                                     |  |
| Street Number:          | 9040                                                                |  |
| Building Name:          | AD PRO USA, CORP                                                    |  |
| Floor Number:           | 0                                                                   |  |
| Longitude:              | W81° 39' 26.6''                                                     |  |
| Latitude:               | N25° 43' 57.8''                                                     |  |
| Direction:              | BIRD ROAD (40TH<br>ST.) LOCATED ON<br>THE SOUTH SIDE<br>ON 90TH ST. |  |
| Parcel Number:          | 30-40-21-003-0030                                                   |  |
| Zoning:                 | 6461                                                                |  |
| √ Street pre Direction: | Sw                                                                  |  |