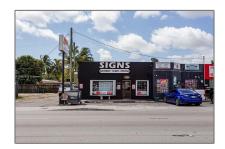

## **Business Opportunity**

- 9040 SW 40th St, Miami, Florida 33165

## Address Map

Country: US

State: FL

County: Miami-Dade County

City: Miami

| Zipcode:                | 33165                                                               |  |
|-------------------------|---------------------------------------------------------------------|--|
| Street:                 | 9040 SW 40th St                                                     |  |
| Street Number:          | 9040                                                                |  |
| Building Name:          | AD PRO USA, CORP                                                    |  |
| Floor Number:           | 0                                                                   |  |
| Longitude:              | W81° 39' 26.6''                                                     |  |
| Latitude:               | N25° 43' 57.8''                                                     |  |
| Direction:              | BIRD ROAD (40TH<br>ST.) LOCATED ON<br>THE SOUTH SIDE<br>ON 90TH ST. |  |
| Parcel Number:          | 30-40-21-003-0030                                                   |  |
| Zoning:                 | 6461                                                                |  |
| √ Street pre Direction: | Sw                                                                  |  |