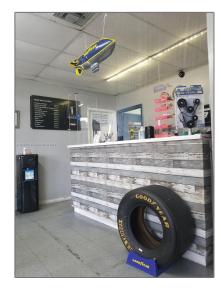

## **Basic Details**

| Property Type:      | Business<br>Opportunity |  |
|---------------------|-------------------------|--|
| Listing Type:       | For Sale                |  |
| Listing ID:         | A11526722               |  |
| Price:              | \$627,000               |  |
| Year Built:         | 1982                    |  |
| √ Type of Business: | Automotive              |  |

## Features

✓ Security: Smoke Alarm, Smoke
Detector(s), Security
System, Security Lights

√ Roof Deck: Shingle, Other

√ Parking: Assigned, Assisted

√ Flooring: Concrete

✓ Lot Features: Central Business District,
Corner Unit, In
Residential Area