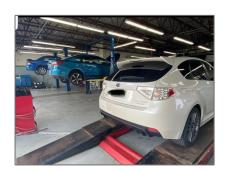

## **Basic Details**

| Property Type:      | Business<br>Opportunity |  |
|---------------------|-------------------------|--|
| Listing Type:       | For Sale                |  |
| Listing ID:         | A11526722               |  |
| Price:              | \$627,000               |  |
| Year Built:         | 1982                    |  |
| √ Type of Business: | Automotive              |  |

## Features

✓ Security: Smoke Alarm, Smoke
Detector(s), Security
System, Security Lights

√ Roof Deck: Shingle, Other

√ Parking: Assigned, Assisted

√ Flooring: Concrete

✓ Lot Features: Central Business District,
Corner Unit, In
Residential Area