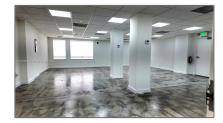

## **Basic Details**

| Property Type:        | <b>Commercial Sale</b> |
|-----------------------|------------------------|
| Property Sub<br>Type: | Office                 |
| Listing Type:         | For Sale               |
| Listing ID:           | A11525880              |
| Price:                | \$4,444                |
| Year Built:           | 1926                   |
| Built up area:        | 32,620 Sqft            |
| √ Type of Business    | Office Space           |