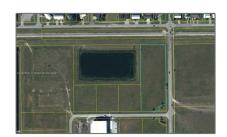

# Commercial Land

- 501 Commerce Ct, Clewiston, Florida 33440

#### **Basic Details**

| Property Type:        | <b>Commercial Land</b> |  |
|-----------------------|------------------------|--|
| Property Sub<br>Type: | Industrial             |  |
| Listing Type:         | For Sale               |  |
| Listing ID:           | A11525591              |  |
| Price:                | \$690,000              |  |
| Lot Area:             | 2.76 Acre              |  |

#### Features

| √ Lot Features:            | City Location, 2.5-5 Acres |
|----------------------------|----------------------------|
| √ Sewer:                   | Other                      |
| Water Front:               | 1                          |
| √ Water Front Description: | Lake                       |
|                            |                            |