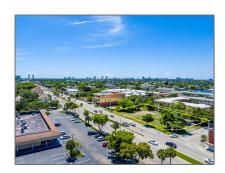

# Commercial Land

- 600 E Atlantic Blvd, Pompano Beach, Florida 33060

### Address Map

| Country:                | US                    |  |  |
|-------------------------|-----------------------|--|--|
| State:                  | FL                    |  |  |
| County:                 | <b>Broward County</b> |  |  |
| City:                   | Pompano Beach         |  |  |
| Zipcode:                | 33060                 |  |  |
| Street:                 | 600 E Atlantic Blvd   |  |  |
| Street Number:          | 600                   |  |  |
| Floor Number:           | 0                     |  |  |
| Longitude:              | W81° 52' 58.3"        |  |  |
| Latitude:               | N26° 13' 52.9''       |  |  |
| Parcel Number:          | 494201550010          |  |  |
| Zoning:                 | TO-EOD                |  |  |
| √ Street pre Direction: | Е                     |  |  |