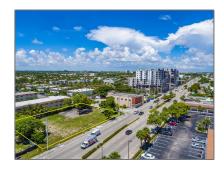

# Commercial Land

- 600 E Atlantic Blvd, Pompano Beach, Florida 33060

### Address Map

| Country:                | US                    |  |  |
|-------------------------|-----------------------|--|--|
| State:                  | FL                    |  |  |
| County:                 | <b>Broward County</b> |  |  |
| City:                   | Pompano Beach         |  |  |
| Zipcode:                | 33060                 |  |  |
| Street:                 | 600 E Atlantic Blvd   |  |  |
| Street Number:          | 600                   |  |  |
| Floor Number:           | 0                     |  |  |
| Longitude:              | W81° 52' 58.3"        |  |  |
| Latitude:               | N26° 13' 52.9''       |  |  |
| Parcel Number:          | 494201550010          |  |  |
| Zoning:                 | TO-EOD                |  |  |
| √ Street pre Direction: | Е                     |  |  |