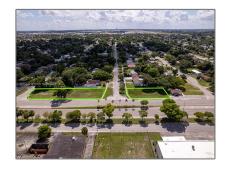

# Commercial Land

- NW 27th AVE, Opa-Locka, Florida 33054

### Address Map

| Country:       | US                                     |  |
|----------------|----------------------------------------|--|
| State:         | FL                                     |  |
| County:        | <b>Miami-Dade County</b>               |  |
| City:          | Opa-Locka                              |  |
| Zipcode:       | 33054                                  |  |
| Street:        | NW 27th AVE                            |  |
| Building Name: | OPA LOCKA PLAT<br>NO 1                 |  |
| Floor Number:  | 0                                      |  |
| Longitude:     | W81° 45' 23.3''                        |  |
| Latitude:      | N25° 53' 48.5"                         |  |
| Direction:     | On 27th Ave and<br>Jann Ave just north |  |

of the intersection on Ali-Baba and 27th Ave.

Parcel Number: **08-21-21-002-0680** 

Zoning: **6600** 

\_