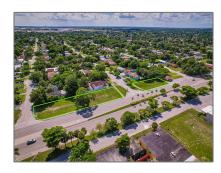

# Commercial Land

- NW 27th AVE, Opa-Locka, Florida 33054

### Address Map

| Country:       | US                                     |  |
|----------------|----------------------------------------|--|
| State:         | FL                                     |  |
| County:        | <b>Miami-Dade County</b>               |  |
| City:          | Opa-Locka                              |  |
| Zipcode:       | 33054                                  |  |
| Street:        | NW 27th AVE                            |  |
| Building Name: | OPA LOCKA PLAT<br>NO 1                 |  |
| Floor Number:  | 0                                      |  |
| Longitude:     | W81° 45' 23.3''                        |  |
| Latitude:      | N25° 53' 48.5"                         |  |
| Direction:     | On 27th Ave and<br>Jann Ave just north |  |

of the intersection on Ali-Baba and 27th Ave.

Parcel Number: **08-21-21-002-0680** 

Zoning: **6600** 

\_