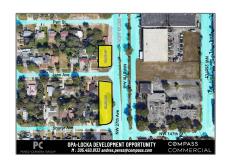

# Commercial Land

- NW 27th AVE, Opa-Locka, Florida 33054

### Address Map

| Country:       | US                                     |  |
|----------------|----------------------------------------|--|
| State:         | FL                                     |  |
| County:        | <b>Miami-Dade County</b>               |  |
| City:          | Opa-Locka                              |  |
| Zipcode:       | 33054                                  |  |
| Street:        | NW 27th AVE                            |  |
| Building Name: | OPA LOCKA PLAT<br>NO 1                 |  |
| Floor Number:  | 0                                      |  |
| Longitude:     | W81° 45' 23.3''                        |  |
| Latitude:      | N25° 53' 48.5"                         |  |
| Direction:     | On 27th Ave and<br>Jann Ave just north |  |

of the intersection on Ali-Baba and 27th Ave.

Parcel Number: **08-21-21-002-0680** 

Zoning: **6600** 

\_