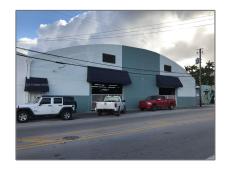

# Commercial Sale

- 1628 NW 28th St, Miami, Florida 33142

## **Commercial Sale** Property Type: **Property Sub Industrial** Type: For Sale Listing Type: A11521222 Listing ID: Price: \$6,800,000 Year Built: 1940 Lot Area: **0.62** Acre Built up area: 15,988 Sqft Type of Business: Industrial, Special Purpose