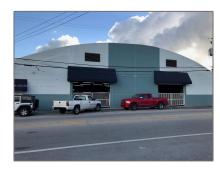

# Commercial Sale

- 1628 NW 28th St, Miami, Florida 33142

## **Commercial Sale** Property Type: **Property Sub Industrial** Type: For Sale Listing Type: A11521222 Listing ID: Price: \$6,800,000 Year Built: 1940 Lot Area: **0.62** Acre Built up area: 15,988 Sqft Type of Business: Industrial, Special Purpose