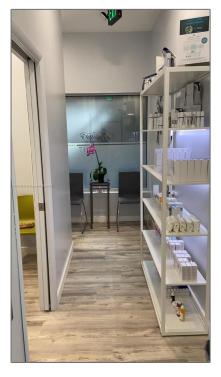

## **Basic Details**

| Property Type:      | Business<br>Opportunity                                  |
|---------------------|----------------------------------------------------------|
| Listing Type:       | For Sale                                                 |
| Listing ID:         | A11524040                                                |
| Price:              | \$155,000                                                |
| Year Built:         | 1976                                                     |
| ✓ Type of Business: | Business,<br>Personal/consumer<br>Service, Barber/beauty |