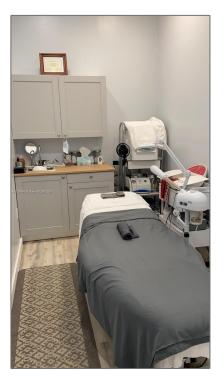

## **Basic Details**

| Property Type:      | Business<br>Opportunity                                  |
|---------------------|----------------------------------------------------------|
| Listing Type:       | For Sale                                                 |
| Listing ID:         | A11524040                                                |
| Price:              | \$155,000                                                |
| Year Built:         | 1976                                                     |
| ✓ Type of Business: | Business,<br>Personal/consumer<br>Service, Barber/beauty |

## Features

|              | Heating System: | Central Electric                                            |
|--------------|-----------------|-------------------------------------------------------------|
|              | Cooling System: | Central Building A/c                                        |
| $\checkmark$ | Security:       | Smoke Alarm, Smoke<br>Detector(s), Fire<br>Sprinkler System |
|              | Parking:        | Assigned, Free Parking,<br>Guest                            |
|              | Lot Features:   | Shopping Center                                             |
|              | Sewer:          | Public Sanitation                                           |
| Water        | r Front:        | 1                                                           |