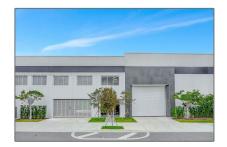

# Commercial Sale

- 235 NE 67th St, Miami, Florida 33138

# Property Type: Commercial Sale Property Sub Industrial Type: Listing Type: For Sale Listing ID: A11518115 Price: \$38 Built up area: 7,302 Sqft ✓ Type of Business: Office/warehouse

Combination

## Address Map

| Country:       | US                       |  |
|----------------|--------------------------|--|
| State:         | FL                       |  |
| County:        | <b>Miami-Dade County</b> |  |
| City:          | Miami                    |  |
| Zipcode:       | 33138                    |  |
| Street:        | 235 NE 67th St           |  |
| Street Number: | 235                      |  |
| Floor Number:  | 0                        |  |
| Longitude:     | W81° 48' 30.2''          |  |
| Latitude:      | N25° 50' 12.5''          |  |
| Parcel Number: | 01-32-18-020-0040        |  |