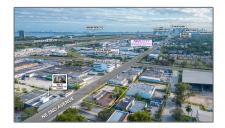

# **Commercial Land**

- 7424 NE 2nd Ave, Miami, Florida 33138

## Address Map

| Country:       | US                        |  |
|----------------|---------------------------|--|
| State:         | FL                        |  |
| County:        | Miami-Dade County         |  |
| City:          | Miami                     |  |
| Zipcode:       | 33138                     |  |
| Street:        | 7424 NE 2nd Ave           |  |
| Street Number: | 7424                      |  |
| Building Name: | LITTLE RIVER<br>EXTENSION |  |
| Floor Number:  | 0                         |  |
| Longitude:     | W81° 48' 25.9''           |  |
| Latitude:      | N25° 50' 35.9''           |  |
| Parcel Number: | 01-31-12-030-0350         |  |
| Zoning:        | 7700                      |  |
| √ Street pre   |                           |  |