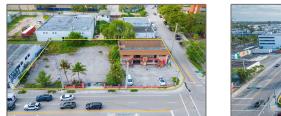

# **Commercial Land**

- 7424 NE 2nd Ave, Miami, Florida 33138

## Address Map

| Country:       | US                        |  |
|----------------|---------------------------|--|
| State:         | FL                        |  |
| County:        | Miami-Dade County         |  |
| City:          | Miami                     |  |
| Zipcode:       | 33138                     |  |
| Street:        | 7424 NE 2nd Ave           |  |
| Street Number: | 7424                      |  |
| Building Name: | LITTLE RIVER<br>EXTENSION |  |
| Floor Number:  | 0                         |  |
| Longitude:     | W81° 48' 25.9''           |  |
| Latitude:      | N25° 50' 35.9''           |  |
| Parcel Number: | 01-31-12-030-0350         |  |
| Zoning:        | 7700                      |  |
| √ Street pre   |                           |  |