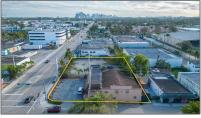

# **Commercial Land**

- 7424 NE 2nd Ave, Miami, Florida 33138

## Address Map

| Country:       | US                        |  |
|----------------|---------------------------|--|
| State:         | FL                        |  |
| County:        | Miami-Dade County         |  |
| City:          | Miami                     |  |
| Zipcode:       | 33138                     |  |
| Street:        | 7424 NE 2nd Ave           |  |
| Street Number: | 7424                      |  |
| Building Name: | LITTLE RIVER<br>EXTENSION |  |
| Floor Number:  | 0                         |  |
| Longitude:     | W81° 48' 25.9''           |  |
| Latitude:      | N25° 50' 35.9''           |  |
| Parcel Number: | 01-31-12-030-0350         |  |
| Zoning:        | 7700                      |  |
| √ Street pre   |                           |  |