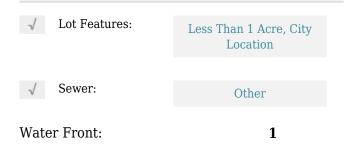

#### **Basic Details**

| Property Type:        | <b>Commercial Land</b> |
|-----------------------|------------------------|
| Property Sub<br>Type: | Commercial             |
| Listing Type:         | For Sale               |
| Listing ID:           | A11523303              |
| Price:                | \$1,800,000            |
| Lot Area:             | 0.33 Acre              |