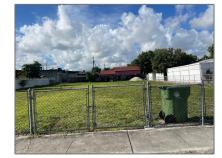

# **Commercial Land**

- 20 W 40th Pl, Hialeah, Florida 33012

#### **Basic Details**

| Property Type:        | <b>Commercial Land</b> |
|-----------------------|------------------------|
| Property Sub<br>Type: | Commercial             |
| Listing Type:         | For Sale               |
| Listing ID:           | A11523303              |
| Price:                | \$1,800,000            |
| Lot Area:             | 0.33 Acre              |