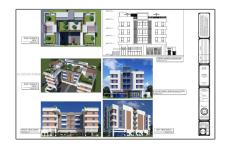

# **Commercial Land**

- 20 W 40th Pl, Hialeah, Florida 33012

#### **Basic Details**

| Property Type:        | <b>Commercial Land</b> |
|-----------------------|------------------------|
| Property Sub<br>Type: | Commercial             |
| Listing Type:         | For Sale               |
| Listing ID:           | A11523303              |
| Price:                | \$1,800,000            |
| Lot Area:             | 0.33 Acre              |