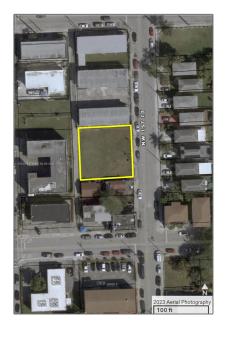

# Commercial Land

- 1520 NW 1st Ct, Miami, Florida 33136

## Address Map

| Country:       | US                |  |
|----------------|-------------------|--|
| State:         | FL                |  |
| County:        | Miami-Dade County |  |
| City:          | Miami             |  |
| Zipcode:       | 33136             |  |
| Street:        | 1520 NW 1st Ct    |  |
| Street Number: | 1520              |  |
| Building Name: | WADDELLS          |  |
| Floor Number:  | 0                 |  |
|                |                   |  |