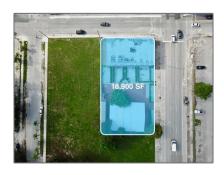

### **Basic Details**

| Property Type:        | <b>Commercial Land</b> |  |
|-----------------------|------------------------|--|
| Property Sub<br>Type: | Residential            |  |
| Listing Type:         | For Sale               |  |
| Listing ID:           | A11522979              |  |
| Price:                | \$12,500,000           |  |
| Lot Area:             | <b>0.44</b> Acre       |  |

Parcel Number: **01-31-36-005-0900** 

Zoning: T6-24-0 A

✓ Street pre
Direction:

\_