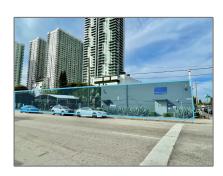

# Commercial Land

- 1542 NE 1st AVE, Miami, Florida 33132

### **Basic Details**

| Property Type:        | <b>Commercial Land</b> |  |
|-----------------------|------------------------|--|
| Property Sub<br>Type: | Residential            |  |
| Listing Type:         | For Sale               |  |
| Listing ID:           | A11522979              |  |
| Price:                | \$12,500,000           |  |
| Lot Area:             | <b>0.44</b> Acre       |  |