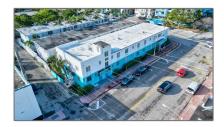

## **Commercial Sale**

- 7451 Harding Ave, Miami Beach, Florida 33141

## **Basic Details**

| Property Type:        | <b>Commercial Sale</b>                             |
|-----------------------|----------------------------------------------------|
| Property Sub<br>Type: | Income/multifamily                                 |
| Listing Type:         | For Sale                                           |
| Listing ID:           | A11522957                                          |
| Price:                | \$6,200,000                                        |
| Year Built:           | 1947                                               |
| Built up area:        | 9,154 Sqft                                         |
| √ Type of Busin       | ness: Commercial/residential<br>Income, Apartments |
|                       |                                                    |

## Address Map

| Country:       | US                    |  |
|----------------|-----------------------|--|
| State:         | FL                    |  |
| County:        | Miami-Dade County     |  |
| City:          | Miami Beach           |  |
| Zipcode:       | 33141                 |  |
| Street:        | 7451 Harding Ave      |  |
| Street Number: | 7451                  |  |
| Building Name: | Harding<br>Apartments |  |
| Floor Number:  | 0                     |  |
|                |                       |  |