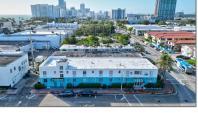

## **Commercial Sale**

- 7451 Harding Ave, Miami Beach, Florida 33141

## **Basic Details**

| Property Type:        | <b>Commercial Sale</b>                             |
|-----------------------|----------------------------------------------------|
| Property Sub<br>Type: | Income/multifamily                                 |
| Listing Type:         | For Sale                                           |
| Listing ID:           | A11522957                                          |
| Price:                | \$6,200,000                                        |
| Year Built:           | 1947                                               |
| Built up area:        | 9,154 Sqft                                         |
| √ Type of Busin       | ness: Commercial/residential<br>Income, Apartments |
|                       |                                                    |

## Address Map

| Country:       | US                    |  |
|----------------|-----------------------|--|
| State:         | FL                    |  |
| County:        | Miami-Dade County     |  |
| City:          | Miami Beach           |  |
| Zipcode:       | 33141                 |  |
| Street:        | 7451 Harding Ave      |  |
| Street Number: | 7451                  |  |
| Building Name: | Harding<br>Apartments |  |
| Floor Number:  | 0                     |  |
|                |                       |  |