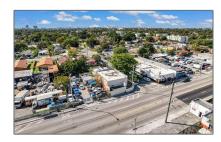

# Commercial Land

- 2050 NW 36th St, Miami, Florida 33142

## Address Map

| Country:       | US                       |  |
|----------------|--------------------------|--|
| State:         | FL                       |  |
| County:        | <b>Miami-Dade County</b> |  |
| City:          | Miami                    |  |
| Zipcode:       | 33142                    |  |
| Street:        | 2050 NW 36th St          |  |
| Street Number: | 2050                     |  |
| Building Name: | HOLLEMAN<br>MANOR        |  |
| Floor Number:  | 0                        |  |
| Longitude:     | W81° 46' 12.7"           |  |
| Latitude:      | N25° 48' 33.2''          |  |