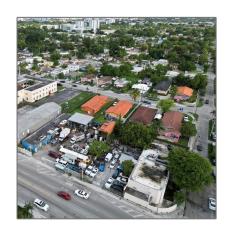

# Commercial Land

- 2050 NW 36th St, Miami, Florida 33142

## Address Map

| Country:       | US                       |  |
|----------------|--------------------------|--|
| State:         | FL                       |  |
| County:        | <b>Miami-Dade County</b> |  |
| City:          | Miami                    |  |
| Zipcode:       | 33142                    |  |
| Street:        | 2050 NW 36th St          |  |
| Street Number: | 2050                     |  |
| Building Name: | HOLLEMAN<br>MANOR        |  |
| Floor Number:  | 0                        |  |
| Longitude:     | W81° 46' 12.7"           |  |
| Latitude:      | N25° 48' 33.2''          |  |