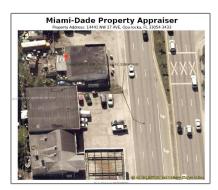

## Commercial Land

- Address not available!

## **Basic Details**

| Property Type:        | <b>Commercial Land</b> |  |
|-----------------------|------------------------|--|
| Property Sub<br>Type: | Commercial             |  |
| Listing Type:         | For Sale               |  |
| Listing ID:           | A11520090              |  |
| Price:                | \$725,000              |  |
| Lot Area:             | <b>0.28 Acre</b>       |  |