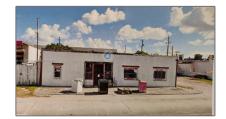

## Commercial Land

- Address not available!

## **Basic Details**

| Property Type:        | <b>Commercial Land</b> |  |
|-----------------------|------------------------|--|
| Property Sub<br>Type: | Commercial             |  |
| Listing Type:         | For Sale               |  |
| Listing ID:           | A11520090              |  |
| Price:                | \$725,000              |  |
| Lot Area:             | <b>0.28 Acre</b>       |  |