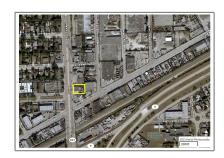

## Commercial Land

- Address not available!

## **Basic Details**

| Property Type:        | <b>Commercial Land</b> |  |
|-----------------------|------------------------|--|
| Property Sub<br>Type: | Commercial             |  |
| Listing Type:         | For Sale               |  |
| Listing ID:           | A11520090              |  |
| Price:                | \$725,000              |  |
| Lot Area:             | <b>0.28 Acre</b>       |  |