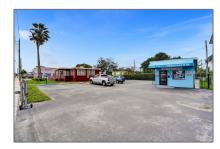

# Commercial Sale

- 4240 Palm Ave, Hialeah, Florida 33012

## Property Type: **Commercial Sale Property Sub** Office Type: Listing Type: **For Sale** A11512977 Listing ID: \$898,111 Price: Year Built: **1954** Built up area: 819 Sqft Type of Business: Retail Space