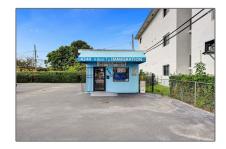

# Commercial Sale

- 4240 Palm Ave, Hialeah, Florida 33012

## Property Type: **Commercial Sale Property Sub** Office Type: Listing Type: **For Sale** A11512977 Listing ID: \$898,111 Price: Year Built: **1954** Built up area: 819 Sqft Type of Business: Retail Space