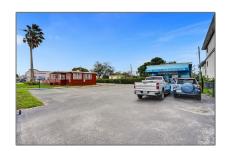

# Commercial Sale

- 4240 Palm Ave, Hialeah, Florida 33012

## Property Type: **Commercial Sale Property Sub** Office Type: Listing Type: **For Sale** A11512977 Listing ID: \$898,111 Price: Year Built: **1954** Built up area: 819 Sqft Type of Business: Retail Space