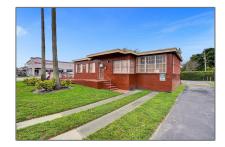

# Commercial Sale

- 4210 Palm Ave, Hialeah, Florida 33012

#### Property Type: **Commercial Sale Property Sub** Office Type: Listing Type: **For Sale** A11512973 Listing ID: Price: \$998,111 Year Built: **1952** Built up area: 1,280 Sqft Type of Business: Medical Office, Consumer Service