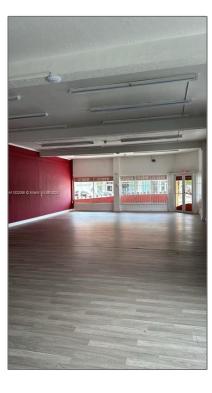

## Basic Details

| Property Type:        | <b>Commercial Sale</b>    |
|-----------------------|---------------------------|
| Property Sub<br>Type: | Retail                    |
| Listing Type:         | For Sale                  |
| Listing ID:           | A11522056                 |
| Price:                | \$30                      |
| Year Built:           | 1951                      |
| Built up area:        | 9,067 Sqft                |
| √ Type of Business:   | Retail Space, Strip Store |

## Features

| √ Heating System: | Central Individual A/c        |
|-------------------|-------------------------------|
| √ Cooling System: | Central Individual A/c        |
| √ Parking:        | Assigned, On Street           |
| √ Flooring:       | Vinyl                         |
| √ Lot Features:   | City Location, Corner<br>Unit |
| √ Sewer:          | Public Sanitation             |
| Water Front:      | 1                             |