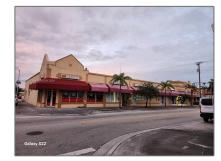

## Commercial Sale

- 400 Palm Ave, Hialeah, Florida 33010

## Address Map

| County:  | Miami-Dade County |
|----------|-------------------|
| State:   | FL                |
| Country: | US                |

| City:          | Hialeah                                                                                                         |  |
|----------------|-----------------------------------------------------------------------------------------------------------------|--|
| Zipcode:       | 33010                                                                                                           |  |
| Street:        | 400 Palm Ave                                                                                                    |  |
| Street Number: | 400                                                                                                             |  |
| Floor Number:  | 0                                                                                                               |  |
| Longitude:     | W81° 43' 5.9''                                                                                                  |  |
| Latitude:      | N25° 49' 31.8''                                                                                                 |  |
| Direction:     | LOCATED ON THE CORNER OF PALM AV AND 4TH ST NEAR HIALEAH TOWN HALL, BLOCKS FROM OKEECHOBEE RD AND TRIANGLE PARK |  |
| Parcel Number: | 04-31-18-001-1960                                                                                               |  |
| Zoning:        | 6401                                                                                                            |  |