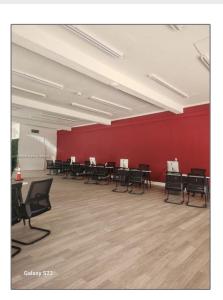

## Basic Details

| Property Type:        | <b>Commercial Sale</b>    |
|-----------------------|---------------------------|
| Property Sub<br>Type: | Retail                    |
| Listing Type:         | For Sale                  |
| Listing ID:           | A11522056                 |
| Price:                | \$30                      |
| Year Built:           | 1951                      |
| Built up area:        | 9,067 Sqft                |
| √ Type of Business:   | Retail Space, Strip Store |

## Features

| √ Heating System: | Central Individual A/c        |
|-------------------|-------------------------------|
| √ Cooling System: | Central Individual A/c        |
| √ Parking:        | Assigned, On Street           |
| √ Flooring:       | Vinyl                         |
| √ Lot Features:   | City Location, Corner<br>Unit |
| √ Sewer:          | Public Sanitation             |
| Water Front:      | 1                             |