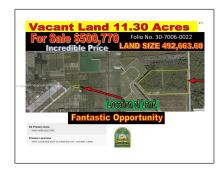

## **Basic Details**

Property Type: **Commercial Land** Listing Type: **For Sale** Listing ID: A11522015 Price: \$500,770 Lot Area: 11.31 Acre

### Address Map

Country: State:  $\mathbf{FL}$ County: **Miami-Dade County** City: **Homestead** Zipcode: 33033 Street: **SW 108 AVE** Floor Number: 0 W81° 37' 58.3" Longitude: N25° 32' 6" Latitude: Direction: **USE GPS** Parcel Number: 30-70-06-000-0022 Zoning: 9000