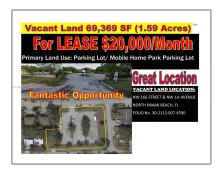

# Commercial Land

- NW 166 STREET NORTH MIAMI BEACH, Miami, Florida 33169

### **Basic Details**

Property Type: Commercial Land

Listing Type: For Sale

Listing ID: A11521977

Price: \$20,000

Lot Area: 1.59 Acre