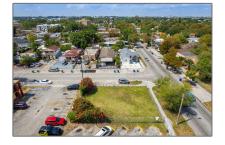

# **Commercial Land**

- 2340 NW 28th St, Miami, Florida 33142

## Address Map

| Country:       | US                |  |
|----------------|-------------------|--|
| State:         | FL                |  |
| County:        | Miami-Dade County |  |
| City:          | Miami             |  |
| Zipcode:       | 33142             |  |
| Street:        | 2340 NW 28th St   |  |
| Street Number: | 2340              |  |
| Building Name: | WESTHAVEN         |  |
| Floor Number:  | 0                 |  |
| Longitude:     | W81° 45' 55.3''   |  |
| Latitude:      | N25° 48' 6''      |  |
|                |                   |  |