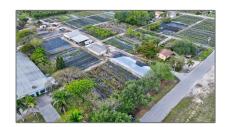

#### **Features**

√ Lot Features:

2.5-5 Acres, County
Location, 5 To Less Than
10 Acre Lot, Above
Ground Irrigation,
Cleared Land, Sprinklers,
Compact Soil, Home,
Nursery

√ Sewer: Septic Tank

Water Front: 1