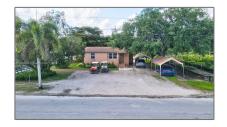

# Commercial Land

- 15500 SW 256th St, Homestead, Florida 33032

#### **Basic Details**

| Property Type: | <b>Commercial Land</b> |
|----------------|------------------------|
| Listing Type:  | For Sale               |
| Listing ID:    | A11520920              |
| Price:         | \$2,500,000            |
| Lot Area:      | 5 Acre                 |

#### **Features**

√ Lot Features:

2.5-5 Acres, County
Location, 5 To Less Than
10 Acre Lot, Above
Ground Irrigation,
Cleared Land, Sprinklers,
Compact Soil, Home,
Nursery

√ Sewer: Septic Tank

Water Front: 1