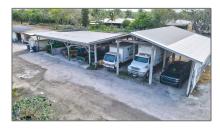

#### **Features**

√ Lot Features:

2.5-5 Acres, County
Location, 5 To Less Than
10 Acre Lot, Above
Ground Irrigation,
Cleared Land, Sprinklers,
Compact Soil, Home,
Nursery

√ Sewer: Septic Tank

Water Front: 1

## **Appliances**

J

Utilities:

Electricity Connected,
Electricity Available,
Cable Connected, Phone
Connected, Cable
Available, Phone
Available, Trash
Removal, Well Pump,
Irrigation Water