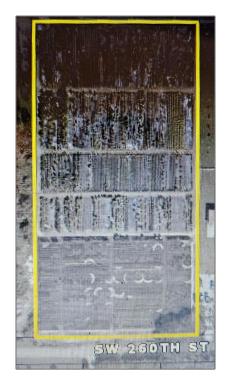

# Commercial Land

- 155xx SW 260th ST, Unincorporated Dade County, Florida 33032

## **Dade County**

Zipcode: **33032**Street: **155xx SW 260th ST** 

Street Number: 155xx

Floor Number: **0** 

Longitude: **W81° 34' 34.9''** 

Latitude: **N25° 31' 31.5''** 

Parcel Number: **30-69-28-000-0351** 