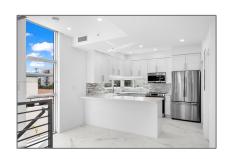

## Features

| $\sqrt{}$ | Heating System: | Central Electric       |
|-----------|-----------------|------------------------|
| $\sqrt{}$ | Cooling System: | Central Individual A/c |
| $\sqrt{}$ | Security:       | Other Fire Protection  |
| $\sqrt{}$ | Roof Deck:      | Concrete               |
| $\sqrt{}$ | Parking:        | Assigned               |
| $\sqrt{}$ | Flooring:       | Ceramic Floor          |
| $\sqrt{}$ | Lot Features:   | Corner Unit            |
| $\sqrt{}$ | Sewer:          | Public Sanitation      |
| Wateı     | r Front:        | 1                      |