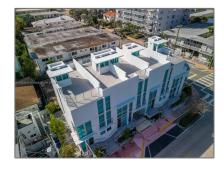

## Commercial Sale

- 7645 Carlyle Ave, Miami Beach, Florida 33141

## Basic Details

| Property Type:        | <b>Commercial Sale</b>   |  |
|-----------------------|--------------------------|--|
| Property Sub<br>Type: | Income/multifamily       |  |
| Listing Type:         | For Sale                 |  |
| Listing ID:           | A11520210                |  |
| Price:                | \$7,200,000              |  |
| Built up area:        | 8,531 Sqft               |  |
| √ Type of Bus         | Residential-multi-family |  |

## Address Map

| Country:       | US                |  |
|----------------|-------------------|--|
| State:         | FL                |  |
| County:        | Miami-Dade County |  |
| City:          | Miami Beach       |  |
| Zipcode:       | 33141             |  |
| Street:        | 7645 Carlyle Ave  |  |
| Street Number: | 7645              |  |
| Floor Number:  | 0                 |  |