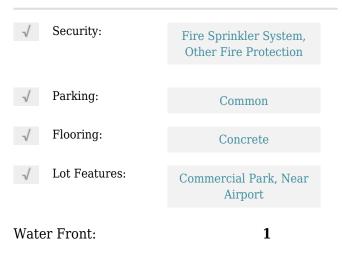

# **Commercial Sale**

- 12750 NW 17th St # 110, Sweetwater, Florida 33182





## **Basic Details**

#### Property Type: **Commercial Sale** Property Sub Office Type: For Sale Listing Type: Listing ID: A11520077 Price: \$880,000 Year Built: 2020 Built up area: 2,211 Sqft Type of Business:

Office Space, Retail Space

## Features



## Address Map

| US                                |                                                                                      |
|-----------------------------------|--------------------------------------------------------------------------------------|
| FL                                |                                                                                      |
| Miami-Dade County                 |                                                                                      |
| Sweetwater                        |                                                                                      |
| 33182                             |                                                                                      |
| 12750 NW 17th St<br># 110