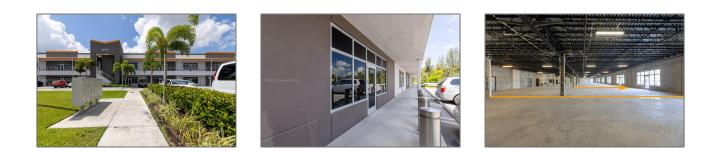

# **Commercial Sale**

- 12750 NW 17th St # 110, Sweetwater, Florida 33182

#### Property Type: **Commercial Sale** Property Sub Office Type: For Sale Listing Type: Listing ID: A11520077 Price: \$880,000 Year Built: 2020 Built up area: 2,211 Sqft Type of Business:

Office Space, Retail Space