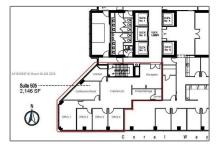

## **Basic Details**

| Property Type:        | <b>Commercial Sale</b> |
|-----------------------|------------------------|
| Property Sub<br>Type: | Office                 |
| Listing Type:         | For Sale               |
| Listing ID:           | A11519590              |
| Price:                | \$1,260,000            |
| Year Built:           | 2008                   |
| Built up area:        | 2,146 Sqft             |
| √ Type of Business    | Office Space           |

| Unit Number:   | 505-A-B-C                                                                   |
|----------------|-----------------------------------------------------------------------------|
| Direction:     | East of 1-95 Corner<br>of Brickell Ave,<br>South Miami Ave<br>and Coral Way |
| Parcel Number: | 01-41-38-142-0930                                                           |
| Zoning:        | 6407                                                                        |