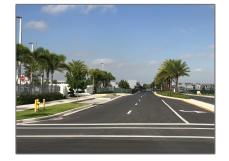

# Commercial Land

- 102nd ave NW 66 ST, Doral, Florida 33178

### Features

| √ View:                    | Lake View, Lagoon View                                                                                |
|----------------------------|-------------------------------------------------------------------------------------------------------|
| √ Lot Features:            | City Location, Urban<br>Area Development,<br>Corner Location, 2.5-5<br>Acres, Near Industrial<br>Park |
| √ Sewer:                   | Other                                                                                                 |
| Water Front:               | 1                                                                                                     |
| √ Water Front Description: | Lake, Lagoon                                                                                          |