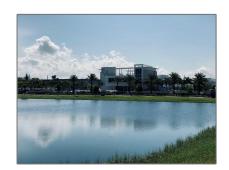

# Commercial Land

- 102nd ave NW 66 ST, Doral, Florida 33178

### Features

| √ View:                    | Lake View, Lagoon View                                                                                |
|----------------------------|-------------------------------------------------------------------------------------------------------|
| √ Lot Features:            | City Location, Urban<br>Area Development,<br>Corner Location, 2.5-5<br>Acres, Near Industrial<br>Park |
| √ Sewer:                   | Other                                                                                                 |
| Water Front:               | 1                                                                                                     |
| √ Water Front Description: | Lake, Lagoon                                                                                          |