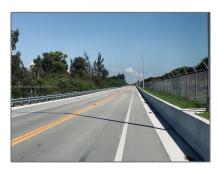

# Commercial Land

- 102nd ave NW 66 ST, Doral, Florida 33178

### Features

| √ View:                    | Lake View, Lagoon View                                                                                |
|----------------------------|-------------------------------------------------------------------------------------------------------|
| √ Lot Features:            | City Location, Urban<br>Area Development,<br>Corner Location, 2.5-5<br>Acres, Near Industrial<br>Park |
| √ Sewer:                   | Other                                                                                                 |
| Water Front:               | 1                                                                                                     |
| √ Water Front Description: | Lake, Lagoon                                                                                          |