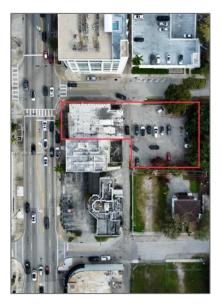

## Address Map

| Country: | US                |
|----------|-------------------|
| State:   | FL                |
| County:  | Miami-Dade County |
| City:    | Miami             |
| Zipcode: | 33138             |

| Street:        | 8033 Biscayne Blvd                                                                             |  |
|----------------|------------------------------------------------------------------------------------------------|--|
| Street Number: | 8033                                                                                           |  |
| Floor Number:  | 0                                                                                              |  |
| Longitude:     | W81° 48' 56.1''                                                                                |  |
| Latitude:      | N25° 50' 57.4''                                                                                |  |
| Direction:     | Biscayne to 81<br>street at the south<br>east corner. Already<br>Licensed As a Event<br>Space. |  |
| Parcel Number: | 01-32-07-016-1950                                                                              |  |
| Zoning:        | 6100                                                                                           |  |