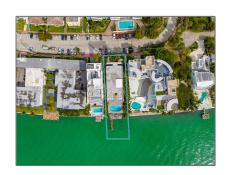

# Commercial Land

- 1920 Bay Dr, Miami Beach, Florida 33141

#### **Basic Details**

| Property Type: | <b>Commercial Land</b> |
|----------------|------------------------|
| Listing Type:  | For Sale               |
| Listing ID:    | A11519055              |
| Price:         | \$5,500,000            |
| Lot Area:      | <b>0.20</b> Acre       |

### Address Map

| Country:       | US                              |  |
|----------------|---------------------------------|--|
| State:         | FL                              |  |
| County:        | Miami-Dade County               |  |
| City:          | Miami Beach                     |  |
| Zipcode:       | 33141                           |  |
| Street:        | 1920 Bay Dr                     |  |
| Street Number: | 1920                            |  |
| Building Name: | ISLE OF<br>NORMANDY MIAMI<br>VI |  |
| Floor Number:  | 0                               |  |
| Longitude:     | W81° 51' 33"                    |  |

Latitude: **N25° 50' 57.7''** 

Direction: GPS

Parcel Number: **02-32-10-002-1250** 

Zoning: **3900** 

\_