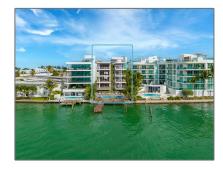

# Commercial Land

- 1920 Bay Dr, Miami Beach, Florida 33141

#### Features

| √ View:         | Other Water View, Bay<br>View    |
|-----------------|----------------------------------|
| √ Frontage:     | Bay                              |
| √ Lot Features: | Less Than 1 Acre, Near<br>School |
| √ Sewer:        | Other                            |

Water Front: 1

### Address Map

| Country:       | US                              |  |
|----------------|---------------------------------|--|
| State:         | FL                              |  |
| County:        | Miami-Dade County               |  |
| City:          | Miami Beach                     |  |
| Zipcode:       | 33141                           |  |
| Street:        | 1920 Bay Dr                     |  |
| Street Number: | 1920                            |  |
| Building Name: | ISLE OF<br>NORMANDY MIAMI<br>VI |  |
| Floor Number:  | 0                               |  |
| Longitude:     | W81° 51' 33"                    |  |