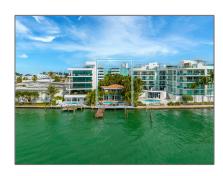

# Commercial Land

- 1920 Bay Dr, Miami Beach, Florida 33141

#### Features

| √ View:         | Other Water View, Bay<br>View    |
|-----------------|----------------------------------|
| √ Frontage:     | Bay                              |
| √ Lot Features: | Less Than 1 Acre, Near<br>School |
| √ Sewer:        | Other                            |

Water Front: 1