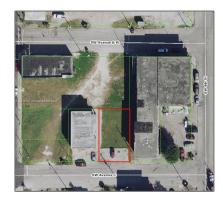

# Commercial Land

- 417 SW Avenue C Ave, Belle Glade, Florida 33430

# Address Map

| Country: | US                       |
|----------|--------------------------|
| State:   | FL                       |
| County:  | <b>Palm Beach County</b> |
| City:    | Belle Glade              |
| Zipcode: | 33430                    |
| Street:  | 417 SW Avenue C<br>Ave   |

Street Number: **417** Building Name: **GLADE SUB DIV** Floor Number: 0 Longitude: W81° 19' 39.7'' Latitude: N26° 41' 3.3" Parcel Number: **0437433115008003** 0 Zoning: **B2** Street pre Sw

Direction: