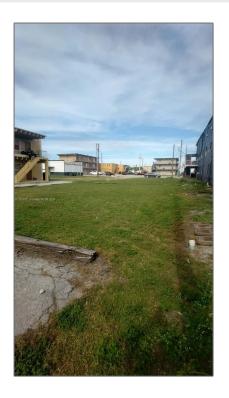

# Commercial Land

- 417 SW Avenue C Ave, Belle Glade, Florida 33430









### **Basic Details**

| Property Type: | <b>Commercial Land</b> |
|----------------|------------------------|
| Listing Type:  | For Sale               |
| Listing ID:    | A11518021              |
| Price:         | \$39,000               |
| Lot Area:      | <b>0.10</b> Acre       |

### **Features**

✓ Lot Features:

Less Than 1 Acre, City
Location, Urban Area
Development

Water Front: 1

# **Appliances**



# Address Map

| Country: | US                       |
|----------|--------------------------|
| State:   | FL                       |
| County:  | <b>Palm Beach County</b> |
| City:    | Belle Glade              |
| Zipcode: | 33430                    |
| Street:  | 417 SW Avenue C<br>Ave   |

Street Number: **417** Building Name: **GLADE SUB DIV** Floor Number: 0 Longitude: W81