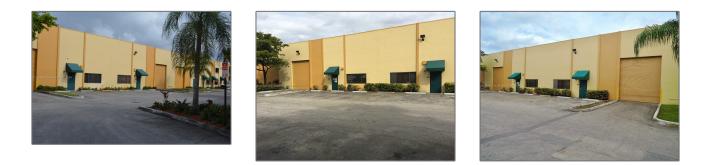

## **Commercial Sale**

- 2649 W 81st St # 4, Hialeah, Florida 33016





## **Basic Details**

## Features

| Property Type:        | Commercial Sale                                |
|-----------------------|------------------------------------------------|
| Property Sub<br>Type: | Industrial                                     |
| Listing Type:         | For Sale                                       |
| Listing ID:           | A11516312                                      |
| Price:                | \$20                                           |
| Year Built:           | 1986                                           |
| Built up area:        | 5,000 Sqft                                     |
| ✓ Type of Business    | Industrial,<br>Office/warehouse<br>Combination |
|                       |                                                |

| √ Heating