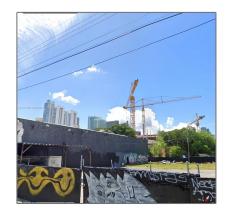

# Commercial Land

- 138 NE 24th St, Miami, Florida 33137









#### **Basic Details**

| Property Type: | <b>Commercial Land</b> |  |
|----------------|------------------------|--|
| Listing Type:  | For Sale               |  |
| Listing ID:    | A11517222              |  |
| Price:         | \$2,920,000            |  |
| Lot Area:      | 0.16 Acre              |  |

## **Appliances**

√ Utilities:

Other Utilities Available, Sewer Connected, Water Connected, Other, Sewer Available, Water Available

#### **Features**

✓ Lot Features:

Other Location, Less
Than 1 Acre, City
Location, Regular Lot

✓ Sewer:

Septic Tank

Water Front:

## Address Map

| Country:       | US                       |  |
|----------------|--------------------------|--|
| State:         | FL                       |  |
| County:        | <b>Miami-Dade County</b> |  |
| Cit