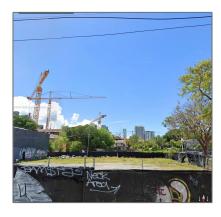

# Commercial Land

- 138 NE 24th St, Miami, Florida 33137









#### **Basic Details**

| Property Type: | <b>Commercial Land</b> |  |
|----------------|------------------------|--|
| Listing Type:  | For Sale               |  |
| Listing ID:    | A11517222              |  |
| Price:         | \$2,920,000            |  |
| Lot Area:      | 0.16 Acre              |  |

## **Appliances**

√ Utilities:

Other Utilities Available, Sewer Connected, Water Connected, Other, Sewer Available, Water Available

#### **Features**

✓ Lot Features:

Other Location, Less
Than 1 Acre, City
Location, Regular Lot

✓ Sewer:

Septic Tank

Water Front:

## Address Map

| Country:       | US                       |  |
|----------------|--------------------------|--|
| State:         | FL                       |  |
| County:        | <b>Miami-Dade County</b> |  |
| City: