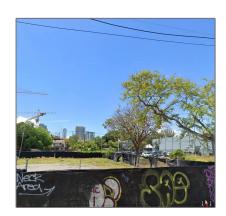

# Commercial Land

- 138 NE 24th St, Miami, Florida 33137









#### **Basic Details**

| Property Type: | <b>Commercial Land</b> |  |
|----------------|------------------------|--|
| Listing Type:  | For Sale               |  |
| Listing ID:    | A11517222              |  |
| Price:         | \$2,920,000            |  |
| Lot Area:      | 0.16 Acre              |  |

## **Appliances**

√ Utilities:

Other Utilities Available, Sewer Connected, Water Connected, Other, Sewer Available, Water Available

#### **Features**

✓ Lot Features:

Other Location, Less
Than 1 Acre, City
Location, Regular Lot

✓ Sewer:

Septic Tank

Water Front:

## Address Map

| Country:       | US                       |  |
|----------------|--------------------------|--|
| State:         | FL                       |  |
| County:        | <b>Miami-Dade County</b> |  |
| City: