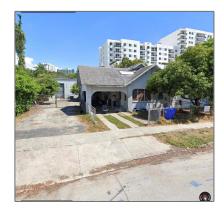

# Commercial Land

- 125 NE 24th St, Miami, Florida 33137

#### **Basic Details**

| Property Type: | <b>Commercial Land</b> |
|----------------|------------------------|
| Listing Type:  | For Sale               |
| Listing ID:    | A11516632              |
| Price:         | \$4,496,000            |
| Lot Area:      | 0.28 Acre              |

### Address Map

| Country:       | US                       |  |
|----------------|--------------------------|--|
| State:         | FL                       |  |
| County:        | <b>Miami-Dade County</b> |  |
| City:          | Miami                    |  |
| Zipcode:       | 33137                    |  |
| Street:        | 125 NE 24th St           |  |
| Street Number: | 125                      |  |
| Building Name: | PARK PLACE               |  |
| Floor Number:  | 0                        |  |
| Longitude:     | W81° 48' 27.5"           |  |
| Latitude:      | N25° 48' 0.5"            |  |
| Parcel Number: | 01-31-25-009-0390        |  |