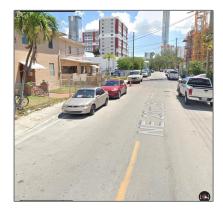

# **Commercial Land**

- 153 NE 23rd St, Miami, Florida 33137

### Address Map

| Country:       | US                 |  |
|----------------|--------------------|--|
| State:         | FL                 |  |
| County:        | Miami-Dade County  |  |
| City:          | Miami              |  |
| Zipcode:       | 33137              |  |
| Street:        | 153 NE 23rd St     |  |
| Street Number: | 153                |  |
| Building Name: | W EDGEWATER<br>SUB |  |
| Floor Number:  | 0                  |  |
| Longitude:     | W81° 48' 28.9''    |  |
| Latitude:      | N25° 47' 57.2''    |  |
|                |                    |  |