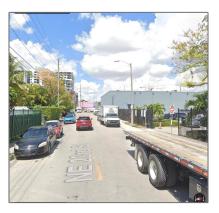

# **Commercial Land**

- 153 NE 23rd St, Miami, Florida 33137

### Address Map

| Country:       | US                 |  |
|----------------|--------------------|--|
| State:         | FL                 |  |
| County:        | Miami-Dade County  |  |
| City:          | Miami              |  |
| Zipcode:       | 33137              |  |
| Street:        | 153 NE 23rd St     |  |
| Street Number: | 153                |  |
| Building Name: | W EDGEWATER<br>SUB |  |
| Floor Number:  | 0                  |  |
| Longitude:     | W81° 48' 28.9''    |  |
| Latitude:      | N25° 47' 57.2''    |  |
|                |                    |  |