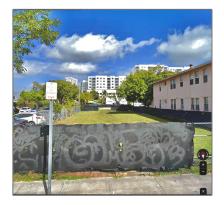

# **Commercial Land**

- 153 NE 23rd St, Miami, Florida 33137

### Address Map

| Country:       | US                 |  |
|----------------|--------------------|--|
| State:         | FL                 |  |
| County:        | Miami-Dade County  |  |
| City:          | Miami              |  |
| Zipcode:       | 33137              |  |
| Street:        | 153 NE 23rd St     |  |
| Street Number: | 153                |  |
| Building Name: | W EDGEWATER<br>SUB |  |
| Floor Number:  | 0                  |  |
| Longitude:     | W81° 48' 28.9''    |  |
| Latitude:      | N25° 47' 57.2''    |  |
|                |                    |  |