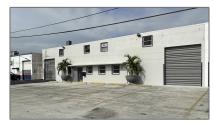

## Commercial Sale

- 1707 W 32nd Pl, Hialeah, Florida 33012

## **Basic Details**

Property Type: Commercial Sale

Property Sub Industrial Type:

Listing Type: For Sale

Listing ID: A11516414

Price: \$20

Year Built: 1966

Built up area: 32,283 Sqft