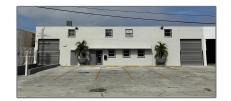

## Commercial Sale

- 1707 W 32nd Pl, Hialeah, Florida 33012

## **Basic Details**

Property Type: Commercial Sale

Property Sub Industrial Type:

Listing Type: For Sale

Listing ID: A11516414

Price: \$20

Year Built: 1966

Built up area: 32,283 Sqft