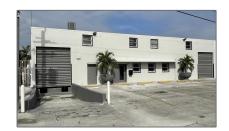

## Commercial Sale

- 1707 W 32nd Pl, Hialeah, Florida 33012

## **Basic Details**

Property Type: Commercial Sale

Property Sub Industrial Type:

Listing Type: For Sale

Listing ID: A11516414

Price: \$20

Year Built: 1966

Built up area: 32,283 Sqft