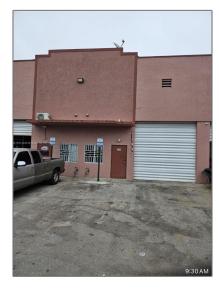

# Commercial Land

- 16683 SW 117 Ave, Miami, Florida 33177

### Address Map

| Country:       | US                           |  |
|----------------|------------------------------|--|
| State:         | FL                           |  |
| County:        | Miami-Dade County            |  |
| City:          | Miami                        |  |
| Zipcode:       | 33177                        |  |
| Street:        | 16683 SW 117 Ave             |  |
| Street Number: | 16683                        |  |
| Building Name: | GRAND TURNING<br>POINT BUSIN |  |
| Floor Number:  | 0                            |  |