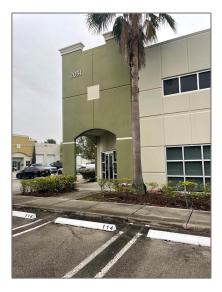

## **Commercial Sale**

- 2051 NW 112th Ave # 115, Sweetwater, Florida 33172

| Country:                   | US                          |  |
|----------------------------|-----------------------------|--|
| State:                     | FL                          |  |
| County:                    | Miami-Dade County           |  |
| City:                      | Sweetwater                  |  |
| Zipcode:                   | 33172                       |  |
| Street:                    | 2051 NW 112th Ave<br># 115  |  |
| Street Number:             | 2051                        |  |
| Building Name:             | DOLPHIN PARK OF<br>COMMERCE |  |
| Floor Number:              | 0                           |  |
| Longitude:                 | W81° 37' 24.8''             |  |
| Latitude:                  | N25° 47' 34.8''             |  |
| Unit Number:               | 114 & 115                   |  |
| Parcel Number:             | 25-30-31-041-0140           |  |
| Zoning:                    | 7100                        |  |
| ✓ Street pre<br>Direction: | Nw                          |  |