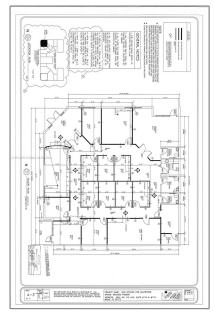

## **Basic Details**

| Property Type:        | <b>Commercial Sale</b> |
|-----------------------|------------------------|
| Property Sub<br>Type: | Office                 |
| Listing Type:         | For Sale               |
| Listing ID:           | A11514633              |
| Price:                | \$10,425               |
| Year Built:           | 2006                   |
| Built up area:        | 4,170 Sqft             |
| √ Type of Business    | Office Space           |
|                       |                        |