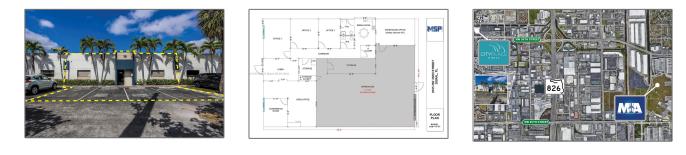

## **Commercial Sale**

- 8105 NW 33rd St # 8105, Doral, Florida 33122

1

## **Basic Details**

City:

Zipcode:

Street:

Street Number:

Floor Number:

Longitude:

| Property Type:        | <b>Commercial Sale</b>                          |
|-----------------------|-------------------------------------------------|
| Property Sub<br>Type: | Flex Space                                      |
| Listing Type:         | For Sale                                        |
| Listing ID:           | A11513085                                       |
| Price:                | \$28                                            |
| Year Built:           | 1972                                            |
| Built up area:        | 3,403 Sqft                                      |
| √ Type of Business    | Condominium,<br>Office/warehouse<br>Combination |
|                       |                                                 |

Doral

33122

8105

8105

0

8105 NW 33rd St #

W81° 40' 21.8"