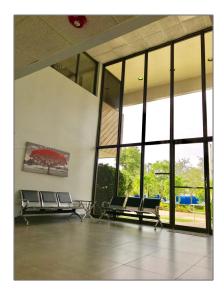

## **Basic Details**

| Property Type:        | <b>Commercial Sale</b>                              |
|-----------------------|-----------------------------------------------------|
| Property Sub<br>Type: | Office                                              |
| Listing Type:         | For Sale                                            |
| Listing ID:           | A11514225                                           |
| Price:                | \$1,599,900                                         |
| Year Built:           | 1978                                                |
| Built up area:        | 21,617 Sqft                                         |
| √ Type of Business:   | Medical Office,<br>Commercial/residential<br>Income |

## Features

✓ Security: Smoke Alarm, Smoke Detector(s)
✓ Roof Deck: Metal Roof
✓ Flooring: Tile

Water Front: 1