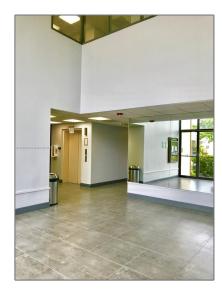

## **Basic Details**

| Property Type:        | <b>Commercial Sale</b>                              |
|-----------------------|-----------------------------------------------------|
| Property Sub<br>Type: | Office                                              |
| Listing Type:         | For Sale                                            |
| Listing ID:           | A11514225                                           |
| Price:                | \$1,599,900                                         |
| Year Built:           | 1978                                                |
| Built up area:        | 21,617 Sqft                                         |
| √ Type of Business:   | Medical Office,<br>Commercial/residential<br>Income |

## Features

✓ Security: Smoke Alarm, Smoke Detector(s)
✓ Roof Deck: Metal Roof
✓ Flooring: Tile

Water Front: 1