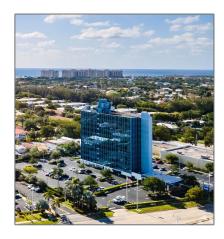

# Commercial Sale

- 1600~S~Federal~Hwy~#~750, Pompano Beach, Florida 33062

# Property Type: Commercial Sale Property Sub Office Type: Listing Type: For Sale Listing ID: A11514497 Price: \$29 Year Built: 1986

69,000 Sqft

## Address Map

Built up area:

| Country:       | US                          |  |
|----------------|-----------------------------|--|
| State:         | FL                          |  |
| County:        | <b>Broward County</b>       |  |
| City:          | Pompano Beach               |  |
| Zipcode:       | 33062                       |  |
| Street:        | 1600 S Federal Hwy<br># 750 |  |
| Street Number: | 1600                        |  |
| Floor Number:  | 0                           |  |