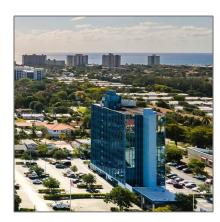

# Commercial Sale

- 1600~S~Federal~Hwy~#~750, Pompano Beach, Florida 33062

# Property Type: Commercial Sale Property Sub Office Type: Listing Type: For Sale Listing ID: A11514497 Price: \$29 Year Built: 1986

69,000 Sqft

## Address Map

Built up area:

| Country:       | US                          |  |
|----------------|-----------------------------|--|
| State:         | FL                          |  |
| County:        | <b>Broward County</b>       |  |
| City:          | Pompano Beach               |  |
| Zipcode:       | 33062                       |  |
| Street:        | 1600 S Federal Hwy<br># 750 |  |
| Street Number: | 1600                        |  |
| Floor Number:  | 0                           |  |