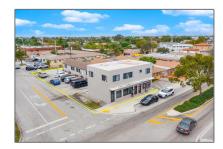

## Commercial Sale

- 1602 Palm Ave, Hialeah, Florida 33010

## Property Type: **Commercial Sale Property Sub Mixed Use** Type: Listing Type: For Sale Listing ID: A11513155 Price: \$1,650,000 Year Built: **1953** Built up area: 4,016 Sqft Type of Business: Commercial/residential Income