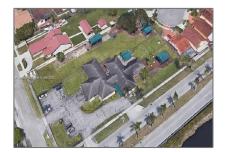

# **Commercial Land**

- 132 SW AVE, Miami, Florida 33175

### **Basic Details**

| Property Type: | <b>Commercial Land</b> |
|----------------|------------------------|
| Listing Type:  | For Sale               |
| Listing ID:    | A11512684              |
| Price:         | \$4,875,000            |
| Lot Area:      | 1.30 Acre              |

## Address Map

| Country:       | US                     |  |
|----------------|------------------------|--|
| State:         | FL                     |  |
| County:        | Miami-Dade County      |  |
| City:          | Miami                  |  |
| Zipcode:       | 33175                  |  |
| Street:        | 132 SW AVE             |  |
| Street Number: | 132                    |  |
| Building Name: | J G HEADS FARMS<br>SUB |  |
| Floor Number:  | 0                      |  |
| Longitude:     | W81° 48' 29.6''        |  |
| Latitude:      | N25° 45' 42''          |  |
| Parcel Number: | 30-49-14-002-0210      |  |