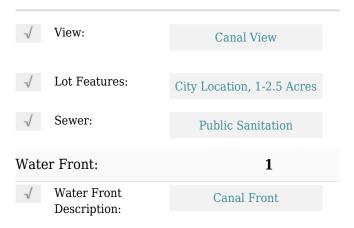

# **Commercial Land**

- 132 SW AVE, Miami, Florida 33175





### **Basic Details**

| Property Type: | <b>Commercial Land</b> |
|----------------|------------------------|
| Listing Type:  | For Sale               |
| Listing ID:    | A11512684              |
| Price:         | \$4,875,000            |
| Lot Area:      | 1.30 Acre              |

#### Features



## Appliances

√ Utilities:

Water Connected, Electricity Connected, Phone Available, Trash Removal, Water Available, Underground Utilities, Irrigation Water

## Address Map

| Country:       | US                     |  |
|----------------|------------------------|--|
| State:         | FL                     |  |
| County:        | Miami-Dade County      |  |
| City:          | Miami                  |  |
| Zipcode:       | 33175                  |  |
| Street:        | 132 SW AVE             |  |
| Street Number: | 132                    |  |
| Building Name: | J G HEADS FARMS<br>SUB |  |
| Floor Number:  | 0                      |  |
| Longitude:     | W81° 48' 29.6''        |  |
| Latitude:      | N25° 45' 42''          |  |
| Parcel Number: | 30-49-14-002-0210      |  |

| 0100 | 01