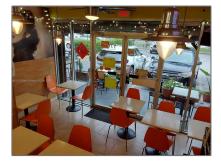

## **Business Opportunity**

- 17010 W West Dixie Highway #G, North Miami Beach, Florida 33160  $\,$ 

## Property Type: Business Opportunity Listing Type: For Sale Listing ID: A11512398 Price: \$149,990 Year Built: 2016

Restaurant

| Features          |                                                                                         |  |
|-------------------|-----------------------------------------------------------------------------------------|--|
| √ Heating System: | Central Individual A/c                                                                  |  |
| √ Cooling System: | Central Individual A/c                                                                  |  |
| √ Security:       | Smoke Alarm, Smoke<br>Detector(s), Fire<br>Sprinkler System,<br>Security Gate           |  |
| √ Roof Deck:      | Metal Roof                                                                              |  |
| √ Parking:        | Free Parking, On Street                                                                 |  |
| Flooring:         | Tile, Ceramic Floor                                                                     |  |
| √ Lot Features:   | City Location, Central<br>Business District,<br>Shopping Center, In<br>Residential Area |  |
| √ Sewer:          | Public Sanitation                                                                       |  |