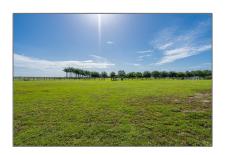

# Commercial Land

- 248XX SW 227 AVE, Homestead, Florida 33031









# **Basic Details**

| Property Type: | Commercial Land |
|----------------|-----------------|
| Listing Type:  | For Sale        |
| Listing ID:    | A11509746       |
| Price:         | \$520,000       |
| Lot Area:      | 2.50 Acre       |

### **Features**

√ Lot Features: Other Location, 2.5-5
Acres, 1-2.5 Acres

Water Front: 1

# **Appliances**



Utilities:

Electricity Available, Cable Available, Phone Available, Trash Removal, No Utilities, Irrigation Water

# Address Map

| Country:       | US                                                                                                    |  |
|----------------|-------------------------------------------------------------------------------------------------------|--|
| State:         | FL