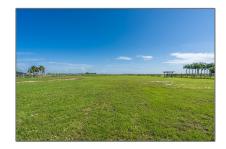

# Commercial Land

- 248XX SW 227 AVE, Homestead, Florida 33031









# **Basic Details**

| Property Type: | Commercial Land |
|----------------|-----------------|
| Listing Type:  | For Sale        |
| Listing ID:    | A11509746       |
| Price:         | \$520,000       |
| Lot Area:      | 2.50 Acre       |

### **Features**

√ Lot Features: Other Location, 2.5-5
Acres, 1-2.5 Acres

Water Front: 1

# **Appliances**



Utilities:

Electricity Available, Cable Available, Phone Available, Trash Removal, No Utilities, Irrigation Water

# Address Map

| Country:       | US                                                                                                    |  |
|----------------|-------------------------------------------------------------------------------------------------------|--|
| State:         | FL