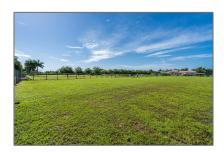

# Commercial Land

- 248XX SW 227 AVE, Homestead, Florida 33031









# **Basic Details**

| Property Type: | Commercial Land |
|----------------|-----------------|
| Listing Type:  | For Sale        |
| Listing ID:    | A11509746       |
| Price:         | \$520,000       |
| Lot Area:      | 2.50 Acre       |

### **Features**

√ Lot Features: Other Location, 2.5-5
Acres, 1-2.5 Acres

Water Front: 1

# **Appliances**



Utilities:

Electricity Available, Cable Available, Phone Available, Trash Removal, No Utilities, Irrigation Water

# Address Map

| Country:       | US                                                                                                    |  |
|----------------|-------------------------------------------------------------------------------------------------------|--|
| State:         | FL