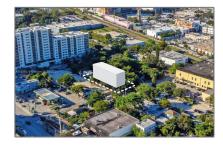

# Commercial Land

- 148 NE 26th St, Miami, Florida 33137

# Address Map

| Country:       | US                |  |
|----------------|-------------------|--|
| State:         | FL                |  |
| County:        | Miami-Dade County |  |
| City:          | Miami             |  |
| Zipcode:       | 33137             |  |
| Street:        | 148 NE 26th St    |  |
| Street Number: | 148               |  |
| Building Name: | POMELO PARK       |  |
| Floor Number:  | 0                 |  |
| Longitude:     | W81° 48' 29.4''   |  |
| Latitude:      | N25° 48' 4.8''    |  |
| Parcel Number: | 01-31-25-007-0040 |  |
| Zoning:        | Т6-8-О            |  |
| -/ Street nre  |                   |  |