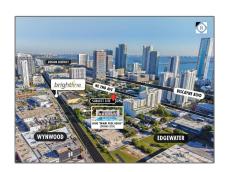

# Commercial Land

- 148 NE 26th St, Miami, Florida 33137

# Address Map

| Country:       | US                |  |
|----------------|-------------------|--|
| State:         | FL                |  |
| County:        | Miami-Dade County |  |
| City:          | Miami             |  |
| Zipcode:       | 33137             |  |
| Street:        | 148 NE 26th St    |  |
| Street Number: | 148               |  |
| Building Name: | POMELO PARK       |  |
| Floor Number:  | 0                 |  |
| Longitude:     | W81° 48' 29.4''   |  |
| Latitude:      | N25° 48' 4.8''    |  |
| Parcel Number: | 01-31-25-007-0040 |  |
| Zoning:        | Т6-8-О            |  |
| -/ Street nre  |                   |  |