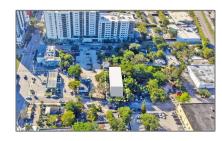

# Commercial Land

- 148 NE 26th St, Miami, Florida 33137

# Address Map

| Country:       | US                |  |
|----------------|-------------------|--|
| State:         | FL                |  |
| County:        | Miami-Dade County |  |
| City:          | Miami             |  |
| Zipcode:       | 33137             |  |
| Street:        | 148 NE 26th St    |  |
| Street Number: | 148               |  |
| Building Name: | POMELO PARK       |  |
| Floor Number:  | 0                 |  |
| Longitude:     | W81° 48' 29.4''   |  |
| Latitude:      | N25° 48' 4.8''    |  |
| Parcel Number: | 01-31-25-007-0040 |  |
| Zoning:        | Т6-8-О            |  |
| -/ Street nre  |                   |  |