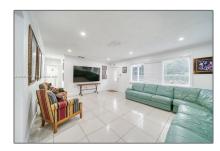

#### Property Type: **Commercial Sale Property Sub Mixed Use** Type: Listing Type: **For Sale** Listing ID: A11509126 \$1,549,000 Price: Year Built: **1956** Built up area: 1,825 Sqft Type of Business: Hotel/motel

## **Features**

| ✓ Cooling System: | Central Individual A/c |
|-------------------|------------------------|
| √ Security:       | Security Fence         |
| √ Roof Deck:      | Other                  |
| √ Parking:        | Other                  |
| √ Flooring:       | Tile                   |
| √ Sewer:          | Septic Tank            |
| Water Front:      | 1                      |